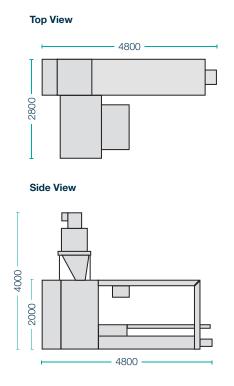

# Features and technical details

# of the fully automatic CHRONOS OML-1060 B.

| Bag Materials       |                  | Paper, Laminated woven PP and PP with inner liner. |
|---------------------|------------------|----------------------------------------------------|
| Bag specifications  | Width            | 450 mm to 700 mm                                   |
|                     | Length           | 600 mm to 1200 mm                                  |
|                     | Bag weight       | 20 to 50 kg                                        |
|                     | Bag closing type | Plain sewing, fold-over and sewing.                |
|                     | Bag magazine     | Up to 200 bags**                                   |
| Power Supply        |                  | 380/400V/415 - 50Hz - 3PH + N                      |
| Operating pressure  |                  | 6 bars                                             |
| Ambient temperature |                  | + 5°C to + 40°C                                    |
| Noise level         |                  | 75 db                                              |
| Accuracy            |                  | ± 0.2% at 2 sigma (95.5% confidence)               |
| Control system      |                  | Programmable logic controller                      |
| Standard HMI        |                  | Large color touch-screen                           |