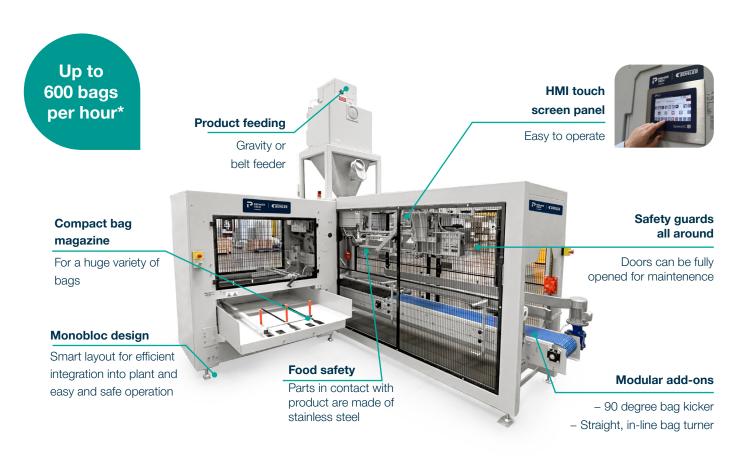

High performing, robust and easy to integrate into existing plants, the station has a monobloc design and a compact footprint.

The bagging system is very easy to operate from its integrated HMI touch-screen panel. It also allows for quick cleaning and maintenance, as well as fast product and bag changeovers.

## **Key Benefits**

Enhance productivity with a fully automatic solution.

**Increase profitability** by achieving a reliable bagging accuracy of  $\pm$  0.2% (at  $2\sigma$ ).

Maximize bagging up-time with flexibility and a carefree operation.

# of the fully automatic CHRONOS OML-1060 B.

| Bag Materials       |                  | Paper, Laminated woven PP and PP with inner liner. |
|---------------------|------------------|----------------------------------------------------|
| Bag specifications  | Width            | 450 mm to 700 mm                                   |
|                     | Length           | 600 mm to 1200 mm                                  |
|                     | Bag weight       | 20 to 50 kg                                        |
|                     | Bag closing type | Plain sewing, fold-over and sewing.                |
|                     | Bag magazine     | Up to 200 bags**                                   |
| Power Supply        |                  | 380/400V/415 - 50Hz - 3PH + N                      |
| Operating pressure  |                  | 6 bars                                             |
| Ambient temperature |                  | + 5°C to + 40°C                                    |
| Noise level         |                  | 75 db                                              |
| Accuracy            |                  | ± 0.2% at 2 sigma (95.5% confidence)               |
| Control system      |                  | Programmable logic controller                      |
| Standard HMI        |                  | Large color touch-screen                           |