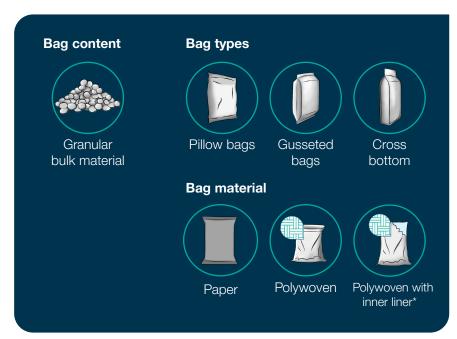

# Efficient bagging of granular products. **Fully Automatic Bagging Station.**

Take a leap into automation with the CHRONOS OML-1060 B: the latest high precision, cost-effective bagging system.

The CHRONOS OML-1060 B is a fully-automatic bagging system for granular products. Able to handle open-mouth bags within a broad range of sizes, it is flexible enough to operate reliably with different bag materials and types.

### \*The inner liner must be fixed to the bag at the top.

# of the fully automatic CHRONOS OML-1060 B.

| Bag Materials       |                  | Paper, Laminated woven PP and PP with inner liner. |
|---------------------|------------------|----------------------------------------------------|
| Bag specifications  | Width            | 450 mm to 700 mm                                   |
|                     | Length           | 600 mm to 1200 mm                                  |
|                     | Bag weight       | 20 to 50 kg                                        |
|                     | Bag closing type | Plain sewing, fold-over and sewing.                |
|                     | Bag magazine     | Up to 200 bags**                                   |
| Power Supply        |                  | 380/400V/415 - 50Hz - 3PH + N                      |
| Operating pressure  |                  | 6 bars                                             |
| Ambient temperature |                  | + 5°C to + 40°C                                    |
| Noise level         |                  | 75 db                                              |
| Accuracy            |                  | ± 0.2% at 2 sigma (95.5% confidence)               |
| Control system      |                  | Programmable logic controller                      |
| Standard HMI        |                  | Large color touch-screen                           |