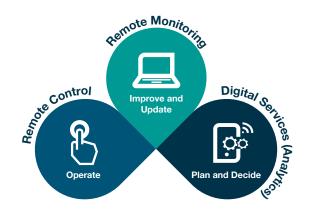

# Intelligent concepts for individual requirements.

The SortControl family offers 3 different modules as precise solutions for your needs:

#### Remote Monitoring

**Remote Control** 

remotely.

Track the sorting statistics, wear statuses and capacities of your sorting machines.

Seamless integration into your automation system to operate and control your sorters

### **Digital Services**

Make data-driven decisions based on key performance indicators and long-range trend analysis retrieved from your sorters' raw data.

Innovations for a **better world.**