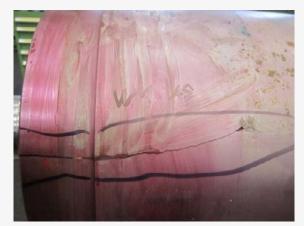

# **Examples of defective rolls.**

The rolls must be reground.

Unclean rolls lead to extra costs. Please ship cleaned rolls only.

The rolls must be reground

The jacket must be replaced.

The leg must be replaced.